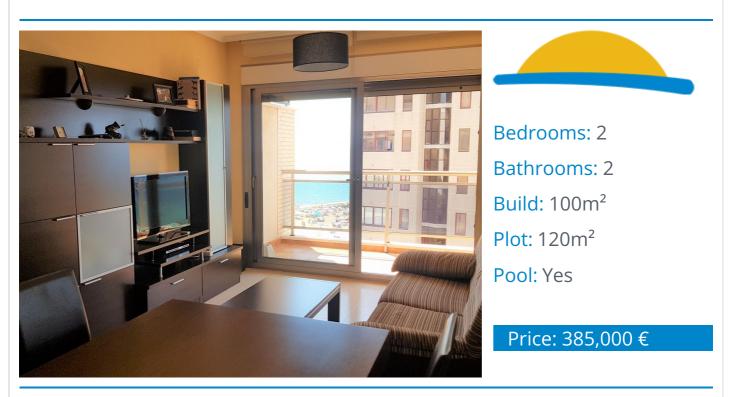

## Ref: S1463

Modern second line apartment with terrace, sea views and a garage.

The property is located on the 7th floor (with a lift) and consists of a living room / dining room with direct access to the large terrace with amazing sea views, an independent kitchen with drying terrace, two double sized bedrooms both with fitted wardrobes and 2 bathrooms (one being ensuite to the main bedroom).

The property is built with top quality materials, including windows with aluminium frames with integrated aluminium blinds.

The apartment benefits from hot/cold air conditioning, a store room and a garage.

The community area has sunbathing terraces, a swimming pool, children's play area and paddle tennis court.

It is located on the 2nd line of the beach, on Avenida Europa. The situation is ideal, being very close to the beach just 50 m, and just over 500 m from the centre of Calpe. Bars restaurants and shops are all walking distance from the apartment.